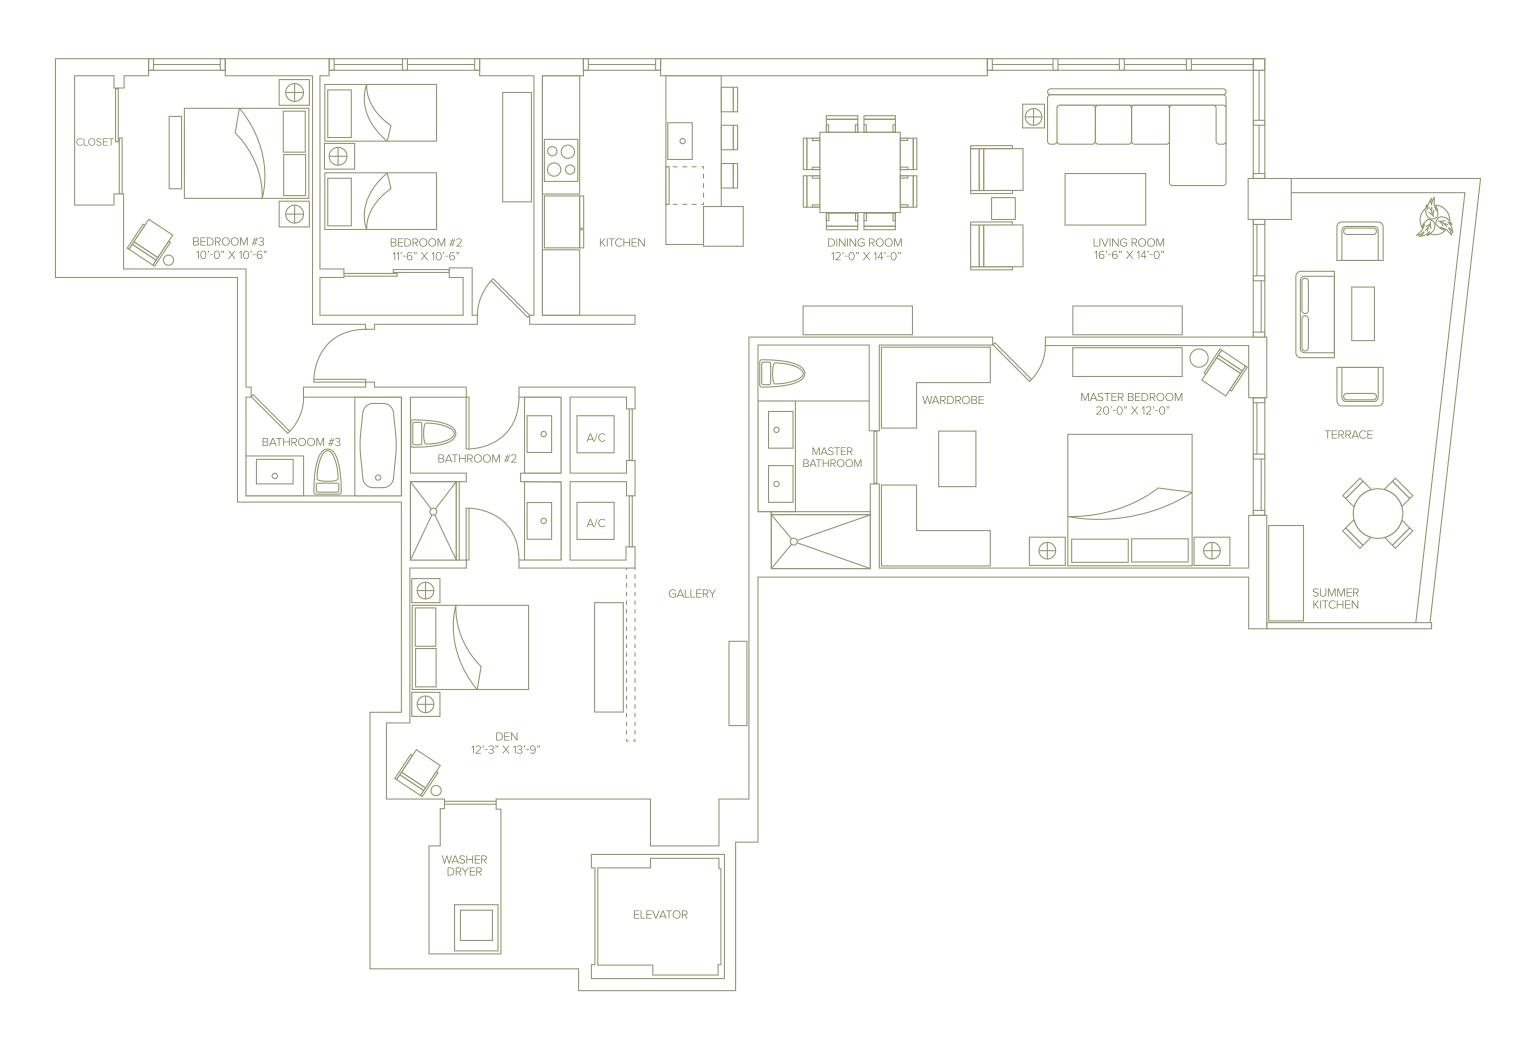

## UNIT A

Line 01 3 Bedrooms + Den / 3 Baths 2,142 Sq Ft / 199.0M<sup>2</sup> Including Terrace

Stated square footage includes the terrace of the Unit and is otherwise measured to the exterior boundaries of the exterior walls and the centerline of interior demising walls. This will in fact vary from the square footage that would be determined by using the description and definition of the "Engineering Area" set forth in the Declaration (which generally only includes the interior airspace between the perimeter walls and excludes interior structural components). For the square footage of the "Engineering Area" calculated in the manner set forth in the Declaration, as well as the area of the Unit measured as described herein but without the terrace, see Exhibit "3" to the Declaration. All square footages are approximate and may vary with actual construction. All floor plans and development plans are subject to change. Plans are not to scale. The survey of the units and the provisions of the units. All fixtures, furniture, items of finish, and decorations are for display purposes only and will not be included with the unit. Consult the Agreement, the features list included on the back of this bi-fold floor plan and the prospectus for a description of the features which are to be included in the unit. The approximate size of the unit's terrace is 239 Sq Ft / 22.2 M.<sup>2</sup>