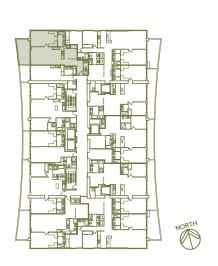

## UNIT B

Line 11 1 Bedroom + Den / 1.5 Baths 1,265 Sq Ft / 117.5 M<sup>2</sup> Including Terrace

POWDER

0

Stated square footage includes the terrace of the Unit and is otherwise measured to the exterior boundaries of the exterior walls and the centerline of interior demising walls. This will in fact vary from the square footage that would be determined by using the description and definition of the "Engineering Area" set forth in the Declaration (which generally only includes the interior airspace between the perimeter walls and excludes interior structural components). For the square footage of the "Engineering Area" calculated in the manner set forth in the Declaration, as well as the area of the Unit measured as described herein but without the terrace, see Exhibit "3" to the Declaration. All square footages are approximate and may vary with actual construction. All floor plans and development plans are subject to change. Plans are not to scale. The survey of the units and the provisions of the units. All fixtures, furniture, items of finish, and decorations are for display purposes only and will not be included with the unit. Consult the Agreement, the features list included on the back of this bi-fold floor plan and the prospectus for a description of the features which are to be included in the unit. The approximate size of the unit's terrace is 214 Sq Ft / 19.9 M.<sup>2</sup>