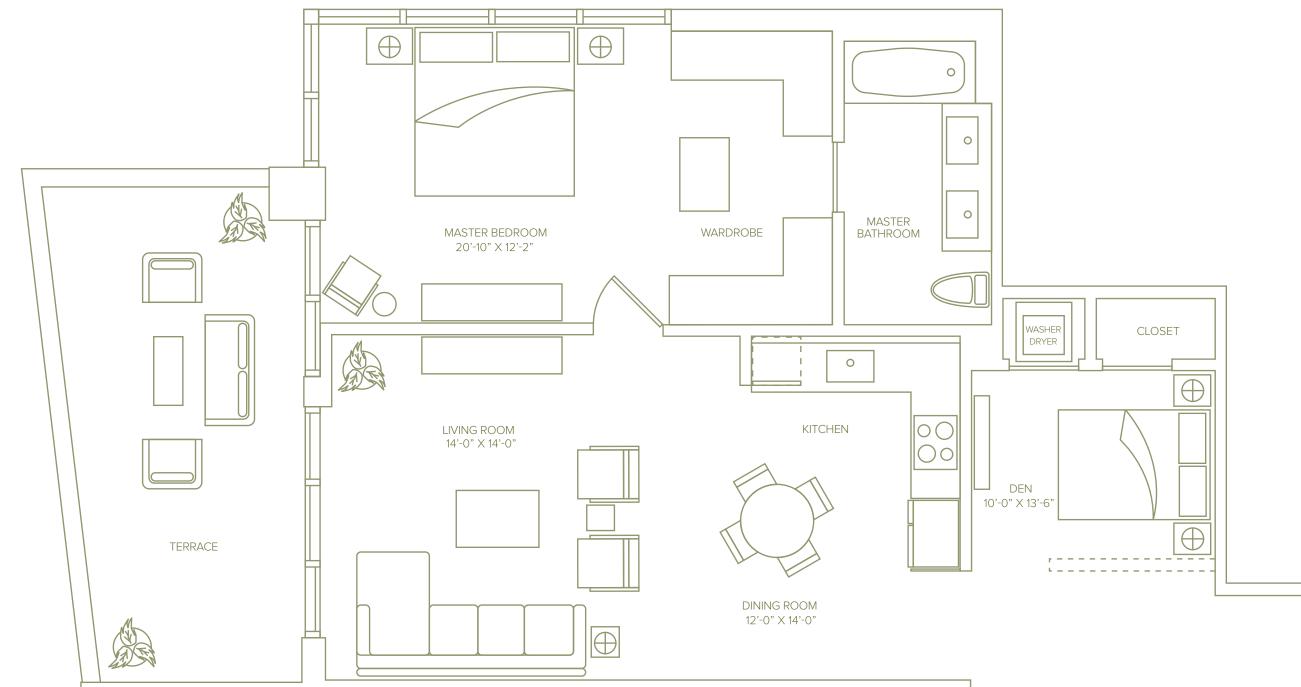

## UNIT B

Line 11 1 Bedroom + Den / 1.5 Baths 1,265 Sq Ft / 117.5 M<sup>2</sup> Including Terrace

POWDER

0

Stated square footage includes the terrace of the Unit and is otherwise measured to the exterior boundaries of the exterior walls and the centerline of interior demising walls. This will in fact vary from the square footage that would be determined by using the description and definition of the "Engineering Area" set forth in the Declaration (which generally only includes the interior airspace between the perimeter walls and excludes interior structural components). For the square footage of the "Engineering Area" calculated in the manner set forth in the Declaration, as well as the area of the Unit measured as described herein but without the terrace, see Exhibit "3" to the Declaration. All square footages are approximate and may vary with actual construction. All floor plans and development plans are subject to change. Plans are not to scale. The survey of the units and the provisions of the units. All fixtures, furniture, items of finish, and decorations are for display purposes only and will not be included with the unit. Consult the Agreement, the features list included on the back of this bi-fold floor plan and the prospectus for a description of the features which are to be included in the unit. The approximate size of the unit's terrace is 214 Sq Ft / 19.9 M.<sup>2</sup>