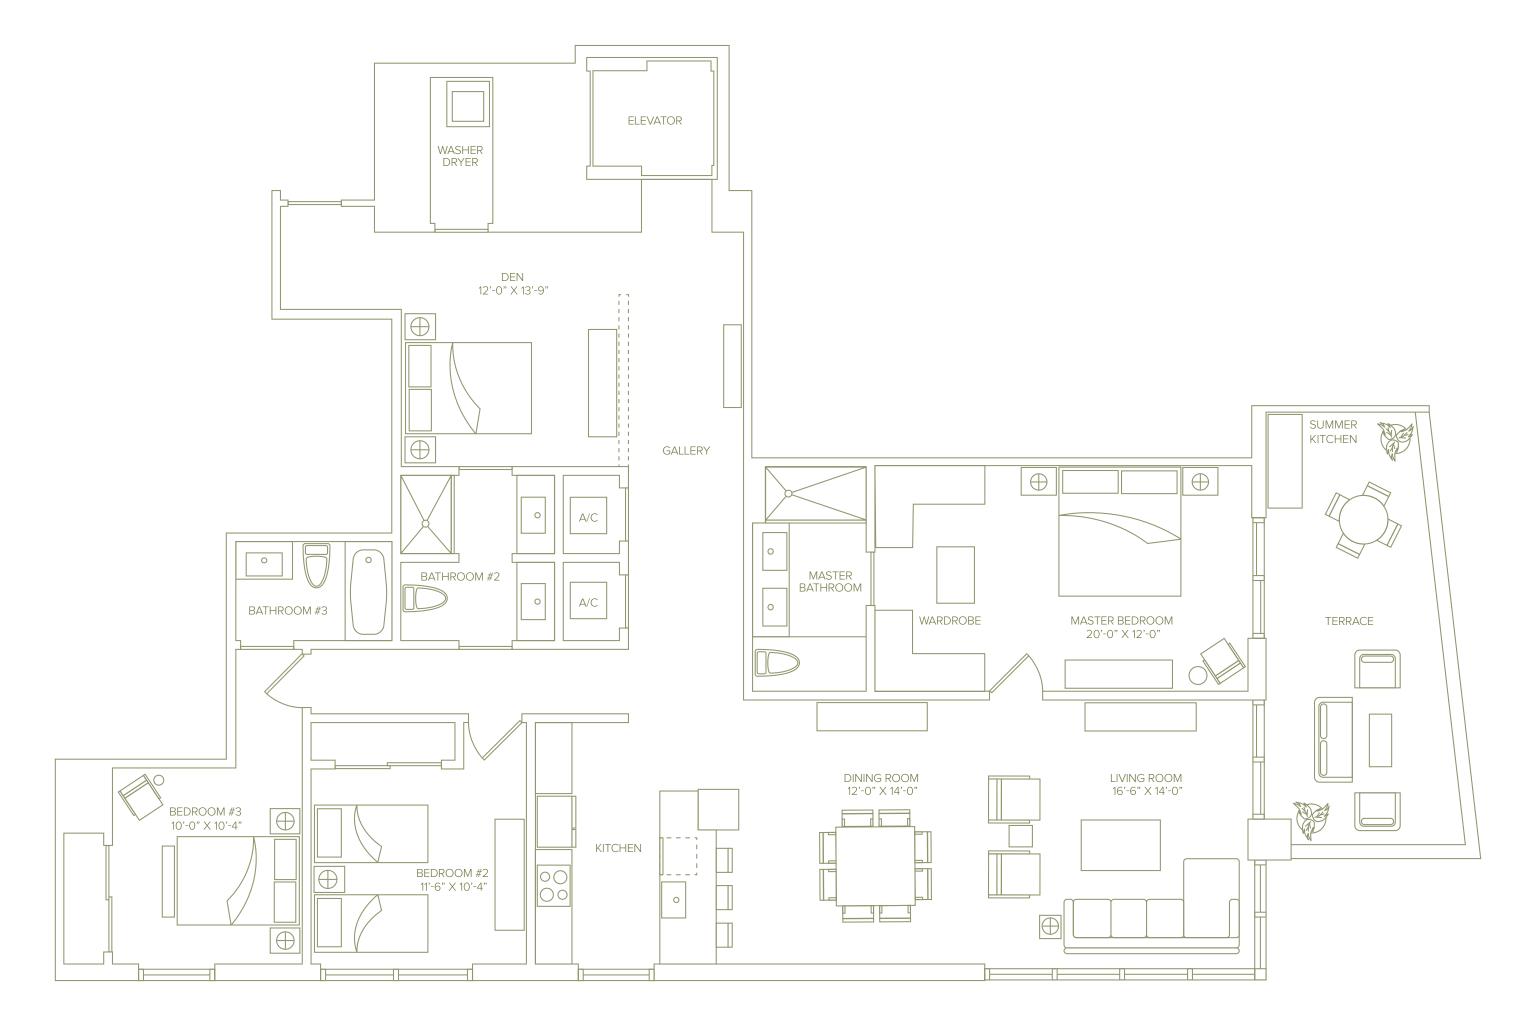

## UNIT C

Line 05 3 Bedrooms + Den / 3 Baths 2,170 Sq Ft / 201.6 M<sup>2</sup> Including Terrace

## 1010 BRICKELL

Stated square footage includes the terrace of the Unit and is otherwise measured to the exterior boundaries of the exterior walls and the centerline of interior demising walls. This will in fact vary from the square footage that would be determined by using the description and definition of the "Engineering Area" set forth in the Declaration (which generally only includes the interior airspace between the perimeter walls and excludes interior structural components). For the square footage of the "Engineering Area" calculated in the manner set forth in the Declaration, as well as the area of the Unit measured as described herein but without the terrace, see Exhibit "3" to the Declaration. All square footages are approximate and may vary with actual construction. All floor plans and development plans are subject to change. Plans are not to scale. The survey of the units and the provisions of the units. All fixtures, furniture, items of finish, and decorations are for display purposes only and will not be included with the unit. Consult the Agreement, the features list included on the back of this bi-fold floor plan and the prospectus for a description of the features which are to be included in the unit. The approximate size of the unit's terrace is 239 Sq Ft / 22.2 M.<sup>2</sup>