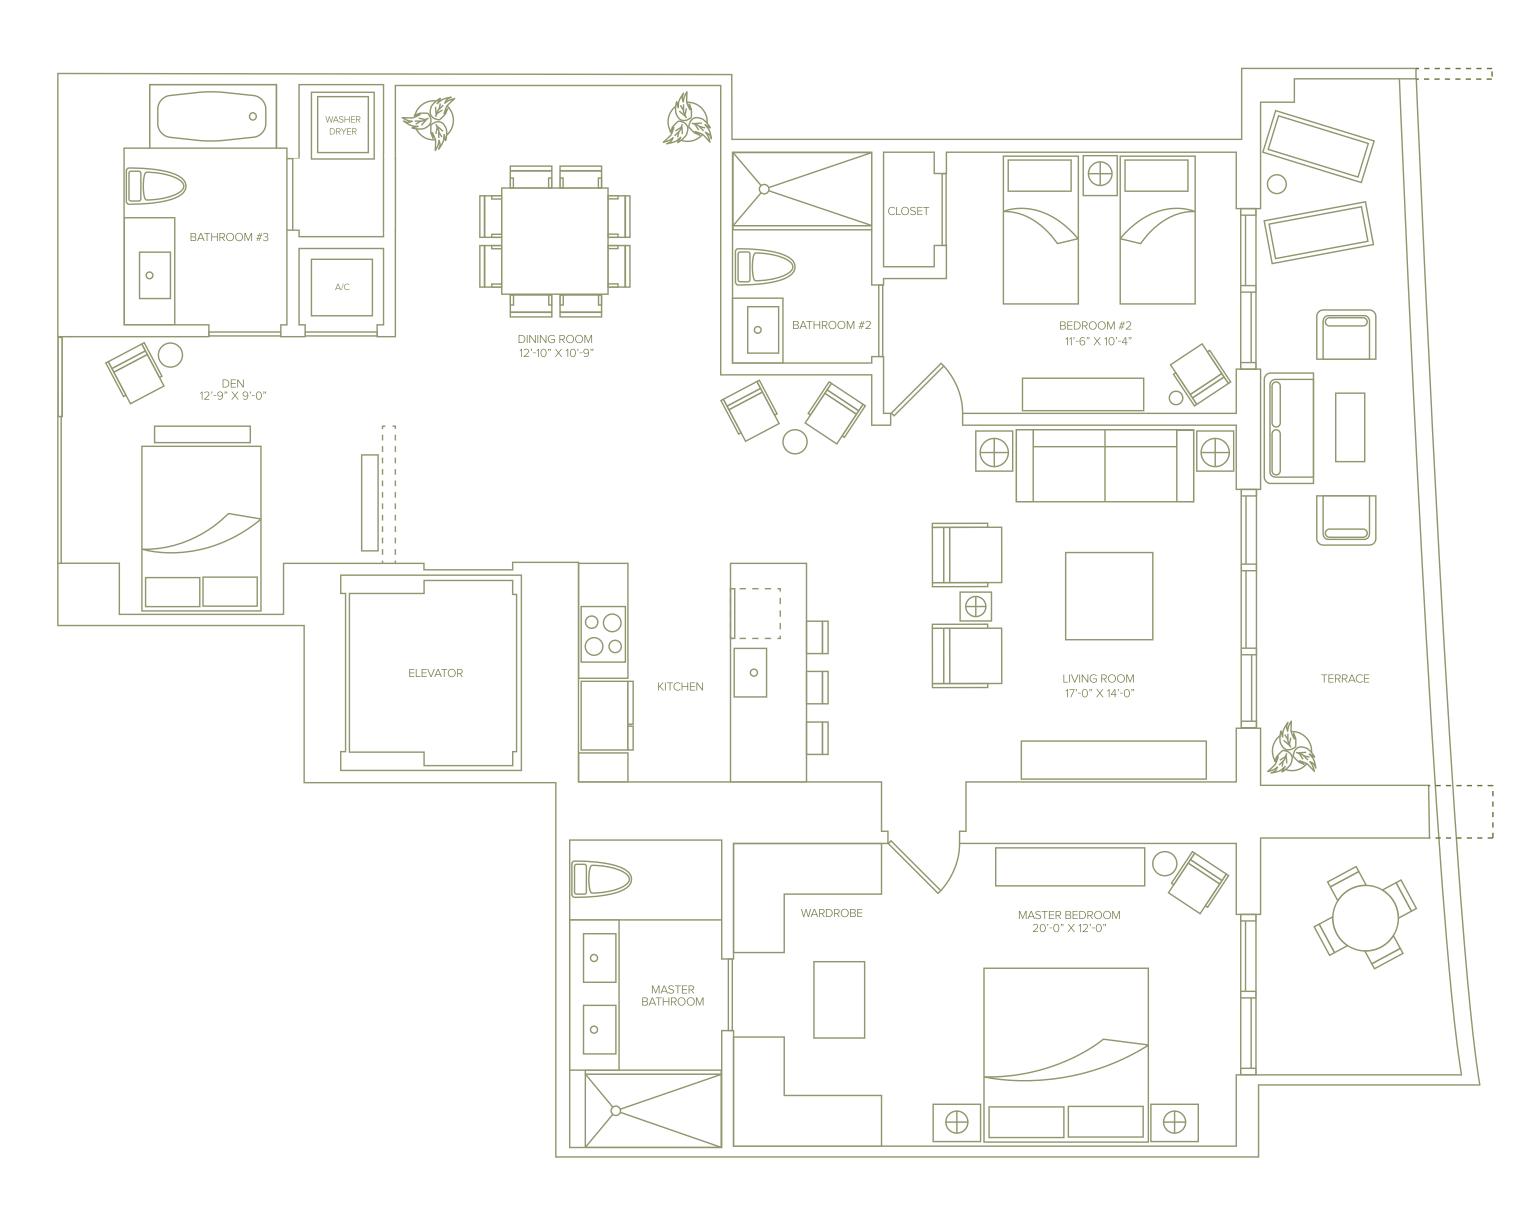

## UNIT D

Line 04 2 Bedrooms + Den / 3 Baths 1,793 Sq Ft / 166.6 M<sup>2</sup> Including Terrace

## 1010 BRICKELL

Stated square footage includes the terrace of the Unit and is otherwise measured to the exterior boundaries of the exterior walls and the centerline of interior demising walls. This will in fact vary from the square footage that would be determined by using the description and definition of the "Engineering Area" set forth in the Declaration (which generally only includes the interior airspace between the perimeter walls and excludes interior structural components). For the square footage of the "Engineering Area" calculated in the manner set forth in the Declaration, as well as the area of the Unit measured as described herein but without the terrace, see Exhibit "3" to the Declaration. All square footages are approximate and may vary with actual construction. All floor plans and development plans are subject to change. Plans are not to scale. The survey of the units and the provisions of the units. All fixtures, furniture, items of finish, and decorations are for display purposes only and will not be included with the unit. Consult the Agreement, the features list included on the back of this bi-fold floor plan and the prospectus for a description of the features which are to be included in the unit. The approximate size of the unit's terrace is 287 Sq Ft / 26.7 M.<sup>2</sup>