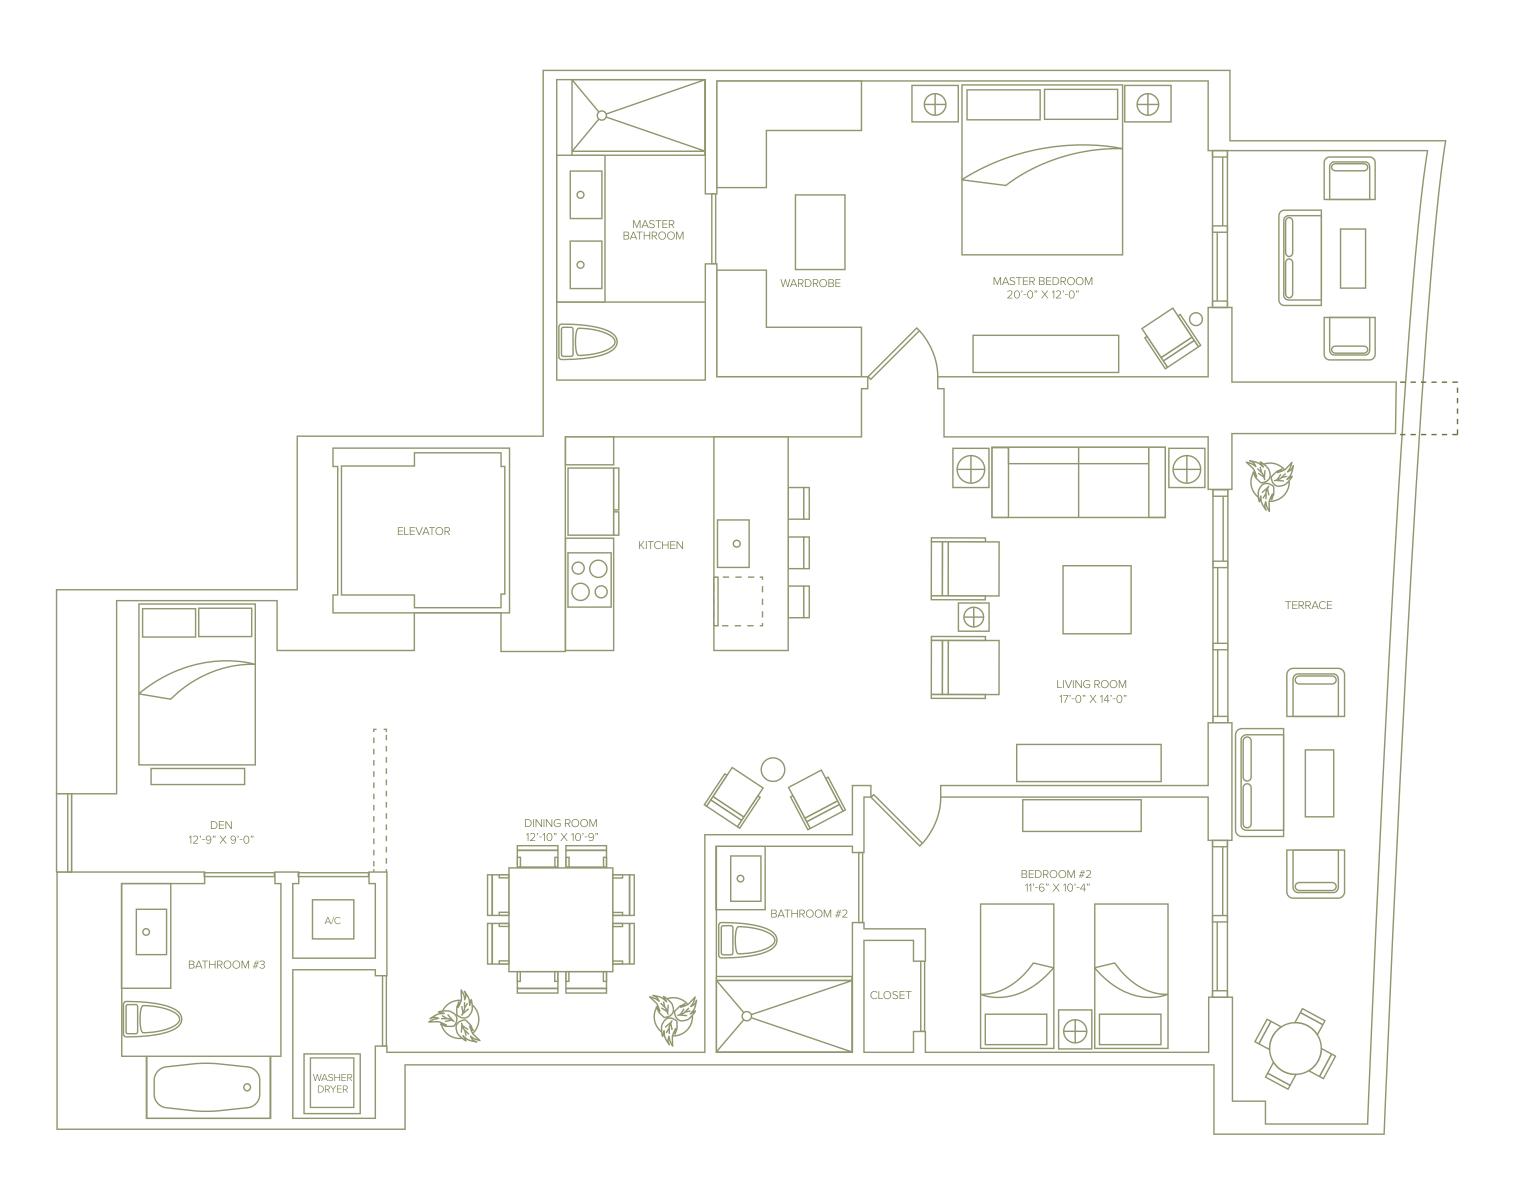

## UNIT Dr

Line 02 2 Bedrooms + Den / 3 Baths 1,781 Sq Ft / 165.5 M<sup>2</sup> Including Terrace

Stated square footage includes the terrace of the Unit and is otherwise measured to the exterior boundaries of the exterior walls and the centerline of interior demising walls. This will in fact vary from the square footage that would be determined by using the description and definition of the "Engineering Area" set forth in the Declaration (which generally only includes the interior airspace between the perimeter walls and excludes interior structural components). For the square footage of the "Engineering Area" calculated in the manner set forth in the Declaration, as well as the area of the Unit measured as described herein but without the terrace, see Exhibit "3" to the Declaration. All square footages are approximate and may vary with actual construction. All floor plans and development plans are subject to change. Plans are not to scale. The survey of the units and the provisions of the units. All fixtures, furniture, items of finish, and decorations are for display purposes only and will not be included with the unit. Consult the Agreement, the features list included on the back of this bi-fold floor plan and the prospectus for a description of the features which are to be included in the unit. The approximate size of the unit's terrace is 287 Sq Ft / 26.7 M.<sup>2</sup>