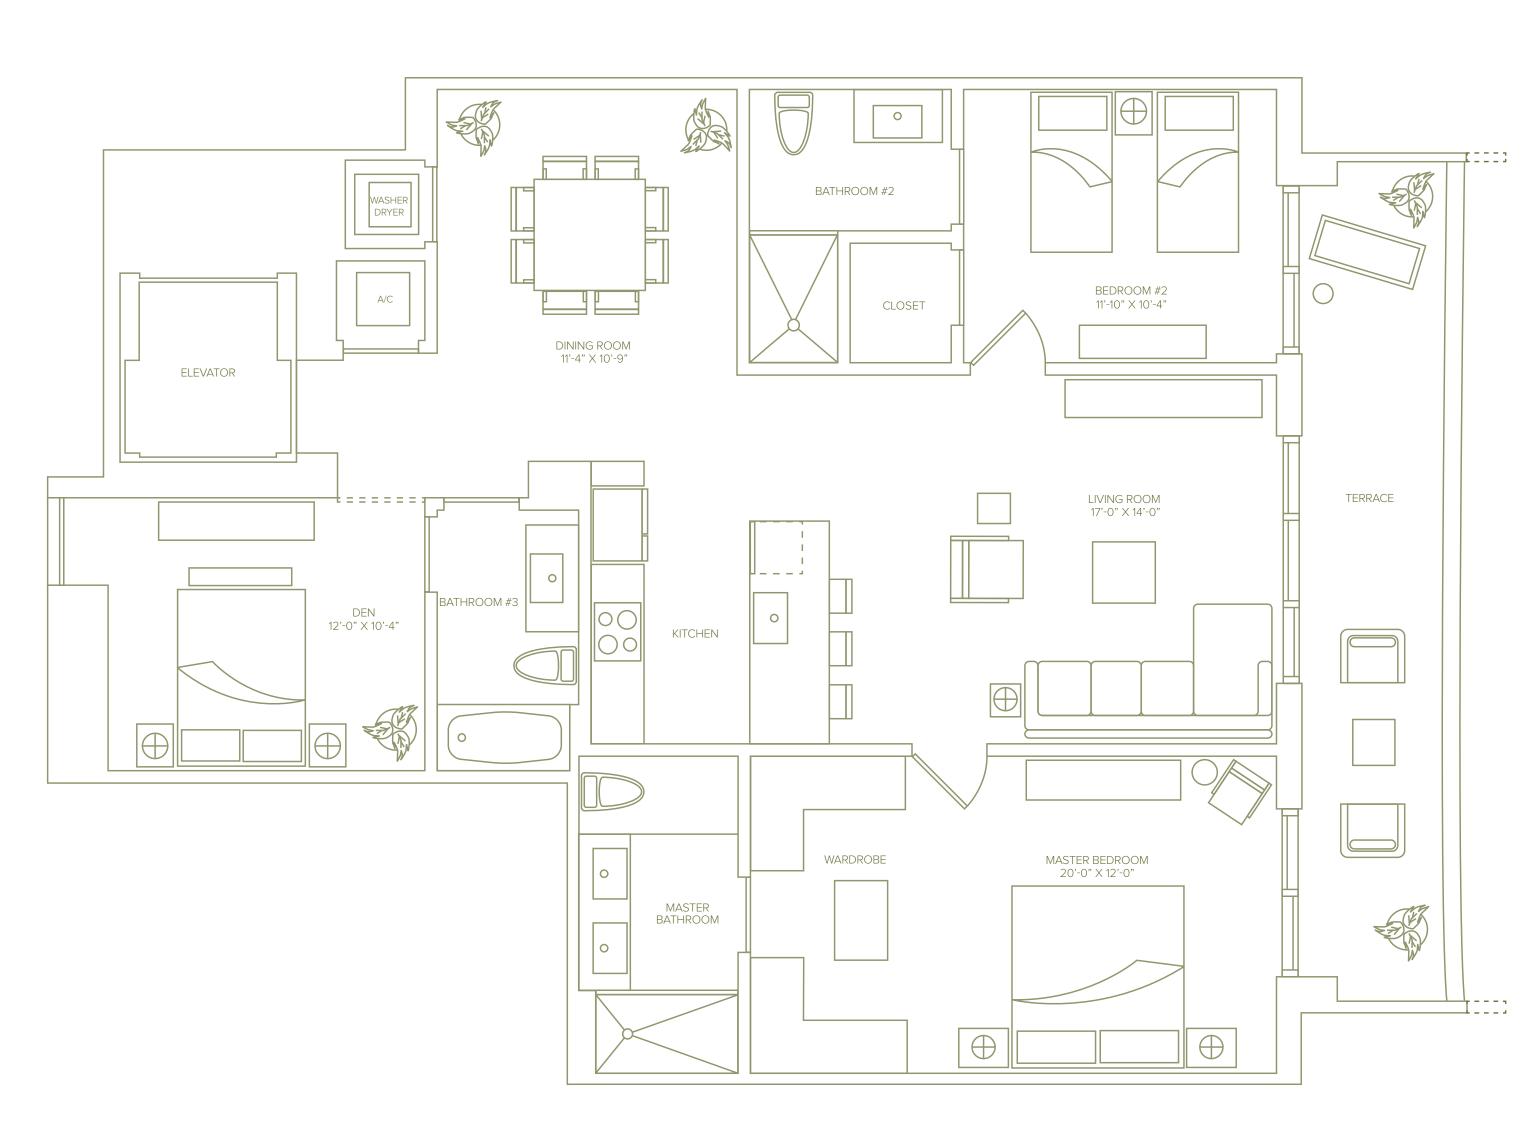

Line 03
2 Bedrooms + Den / 3 Baths
1,584 Sq Ft / 147.2 M<sup>2</sup>
Including Terrace

Stated square footage includes the terrace of the Unit and is otherwise measured to the exterior boundaries of the exterior walls and the centerline of interior demising walls. This will in fact vary from the square footage that would be determined by using the description and definition of the "Engineering Area" set forth in the Declaration (which generally only includes the interior airspace between the perimeter walls and excludes interior structural components). For the square footage of the "Engineering Area" calculated in the manner set forth in the Declaration, as well as the area of the Unit measured as described herein but without the terrace, see Exhibit "3" to the Declaration. All square footages are approximate and may vary with actual construction. All floor plans are subject to change. Plans are not to scale. The survey of the units and the provisions of the Declaration of Condominium shall control in determining the boundaries and actual dimensions of the units. All fixtures, furniture, items of finish, and decorations are for display purposes only and will not be included with the unit. Consult the Agreement, the features list included on the back of this bi-fold floor plan and the prospectus for a description of the features which are to be included in the unit. The approximate size of the unit's terrace is 194 Sq Ft / 18.0 M.<sup>2</sup>