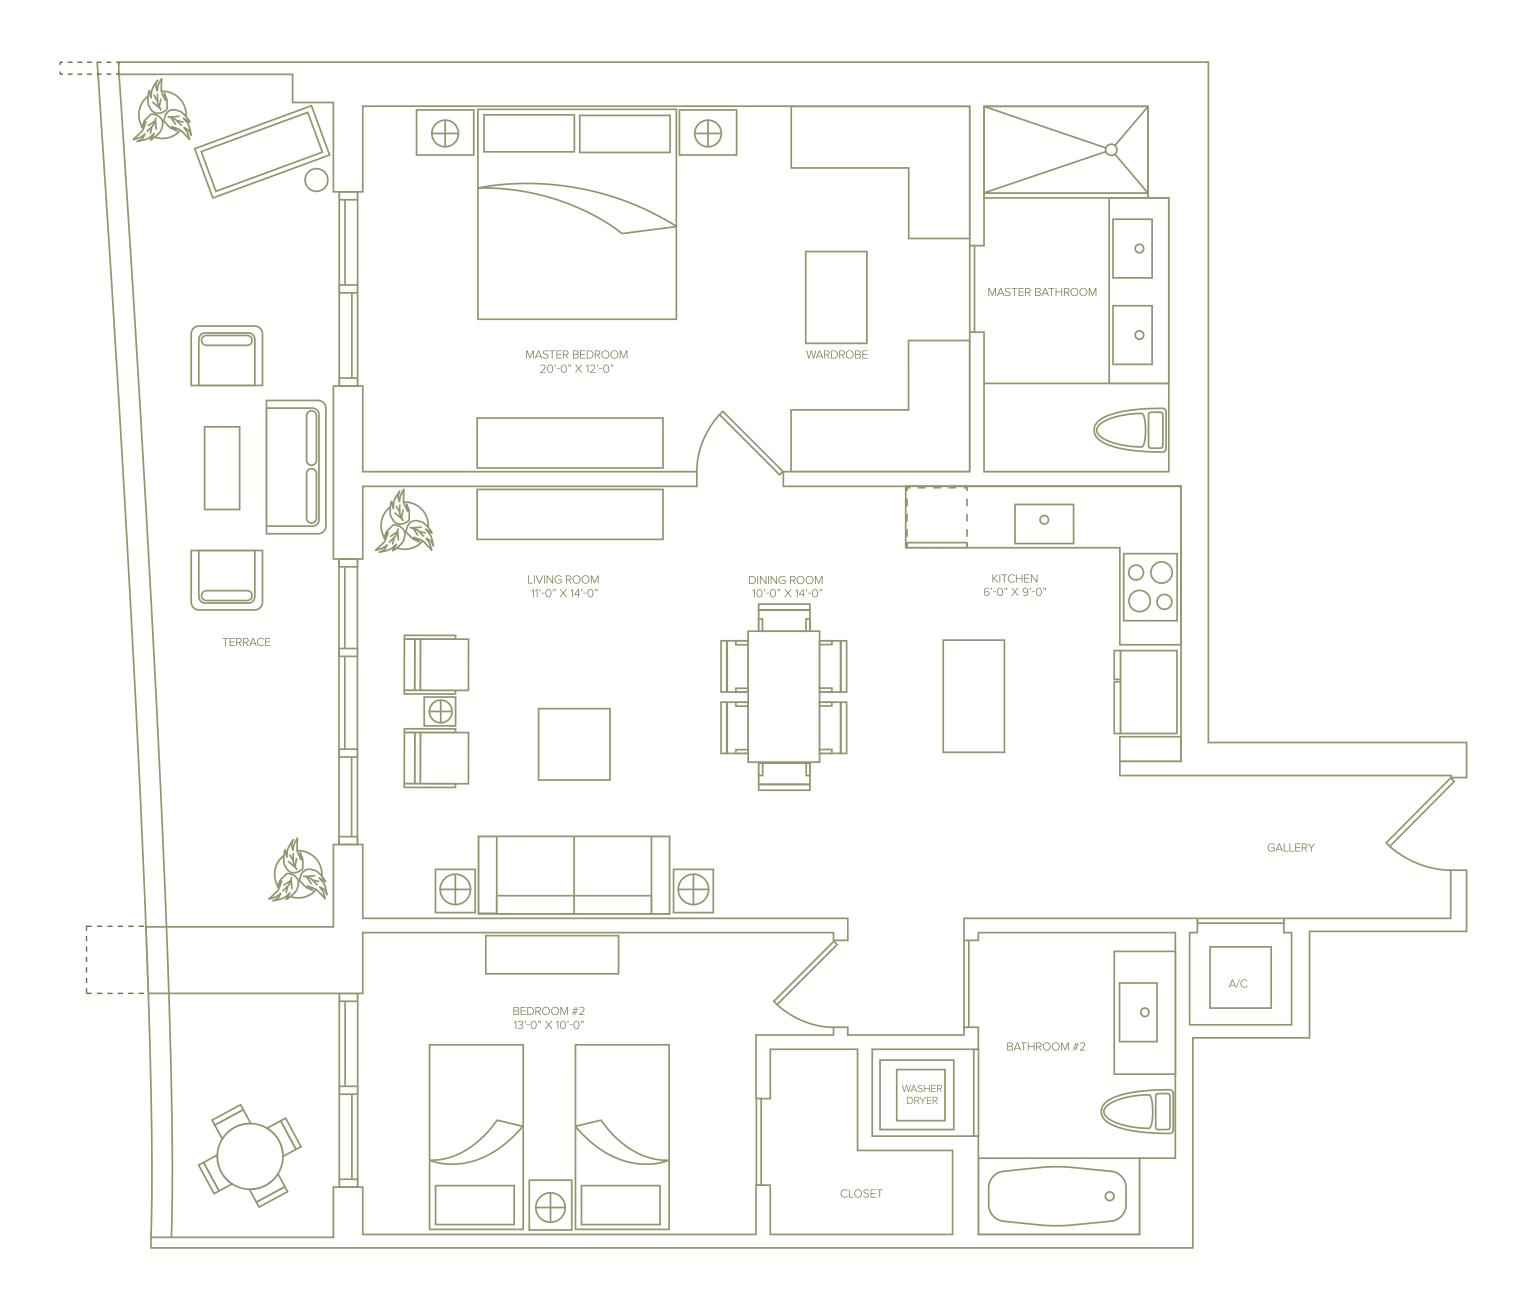

## UNIT F

Line 09 2 Bedrooms / 2 Baths 1,409 Sq Ft / 130.9 M<sup>2</sup> Including Terrace

## 1010 BRICKELL

Stated square footage includes the terrace of the Unit and is otherwise measured to the exterior boundaries of the exterior walls and the centerline of interior demising walls. This will in fact vary from the square footage that would be determined by using the description and definition of the "Engineering Area" set forth in the Declaration (which generally only includes the interior airspace between the perimeter walls and excludes interior structural components). For the square footage of the "Engineering Area" calculated in the manner set forth in the Declaration, as well as the area of the Unit measured as described herein but without the terrace, see Exhibit "3" to the Declaration. All square footages are approximate and may vary with actual construction. All floor plans and development plans are subject to change. Plans are not to scale. The survey of the units and the provisions of the units. All fixtures, furniture, items of finish, and decorations are for display purposes only and will not be included with the unit. Consult the Agreement, the features list included on the back of this bi-fold floor plan and the prospectus for a description of the features which are to be included in the unit. The approximate size of the unit's terrace is 256 Sq Ft / 23.8 M.<sup>2</sup>