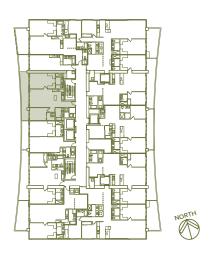

## UNIT F

Line 09 2 Bedrooms / 2 Baths 1,409 Sq Ft / 130.9 M<sup>2</sup> Including Terrace