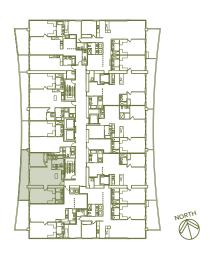

## UNIT G

Line 07 2 Bedrooms / 2 Baths 1,386 Sq Ft / 128.8 M<sup>2</sup> Including Terrace

Stated square footage includes the terrace of the Unit and is otherwise measured to the exterior boundaries of the exterior walls and the centerline of interior demising walls. This will in fact vary from the square footage that would be determined by using the description and definition of the "Engineering Area" set forth in the Declaration (which generally only includes the interior airspace between the perimeter walls and excludes interior structural components). For the square footage of the "Engineering Area" calculated in the manner set forth in the Declaration, as well as the area of the Unit measured as described herein but without the terrace, see Exhibit "3" to the Declaration. All square footages are approximate and may vary with actual construction. All floor plans and development plans are subject to change. Plans are not to scale. The survey of the units and the provisions of the units. All fixtures, furniture, items of finish, and decorations are for display purposes only and will not be included with the unit. Consult the Agreement, the features list included on the back of this bi-fold floor plan and the prospectus for a description of the features which are to be included in the unit. The approximate size of the unit's terrace is 287 Sq Ft / 26.7 M.<sup>2</sup>