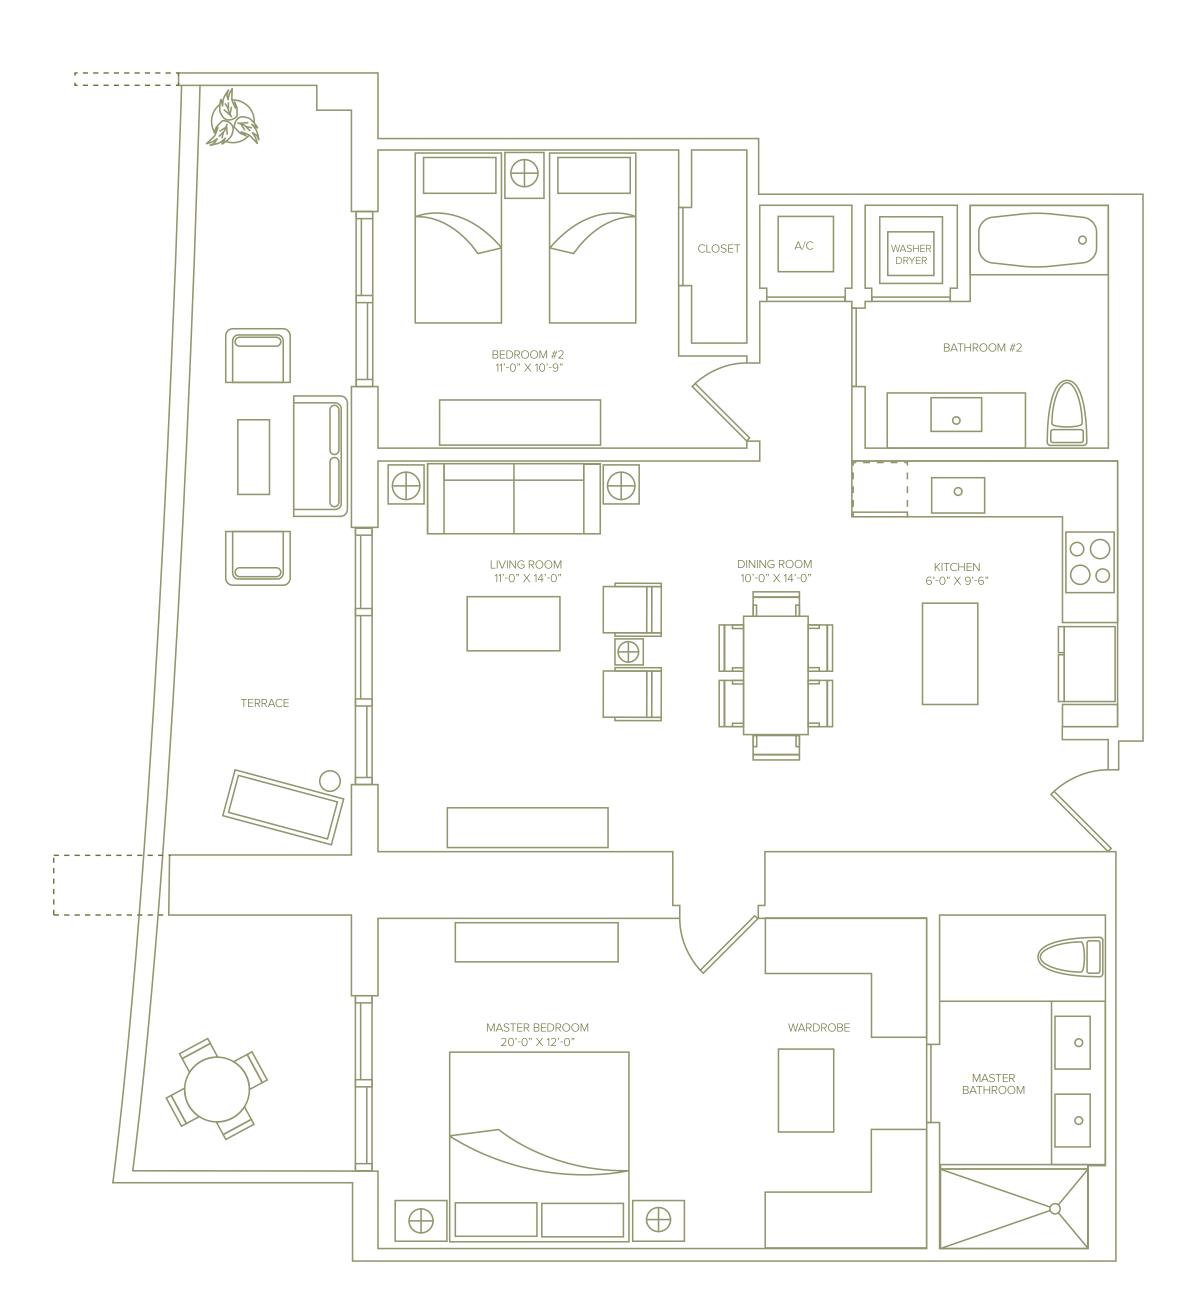

## UNIT G

Line 07 2 Bedrooms / 2 Baths 1,386 Sq Ft / 128.8 M<sup>2</sup> Including Terrace

Stated square footage includes the terrace of the Unit and is otherwise measured to the exterior boundaries of the exterior walls and the centerline of interior demising walls. This will in fact vary from the square footage that would be determined by using the description and definition of the "Engineering Area" set forth in the Declaration (which generally only includes the interior airspace between the perimeter walls and excludes interior structural components). For the square footage of the "Engineering Area" calculated in the manner set forth in the Declaration, as well as the area of the Unit measured as described herein but without the terrace, see Exhibit "3" to the Declaration. All square footages are approximate and may vary with actual construction. All floor plans and development plans are subject to change. Plans are not to scale. The survey of the units and the provisions of the units. All fixtures, furniture, items of finish, and decorations are for display purposes only and will not be included with the unit. Consult the Agreement, the features list included on the back of this bi-fold floor plan and the prospectus for a description of the features which are to be included in the unit. The approximate size of the unit's terrace is 287 Sq Ft / 26.7 M.<sup>2</sup>