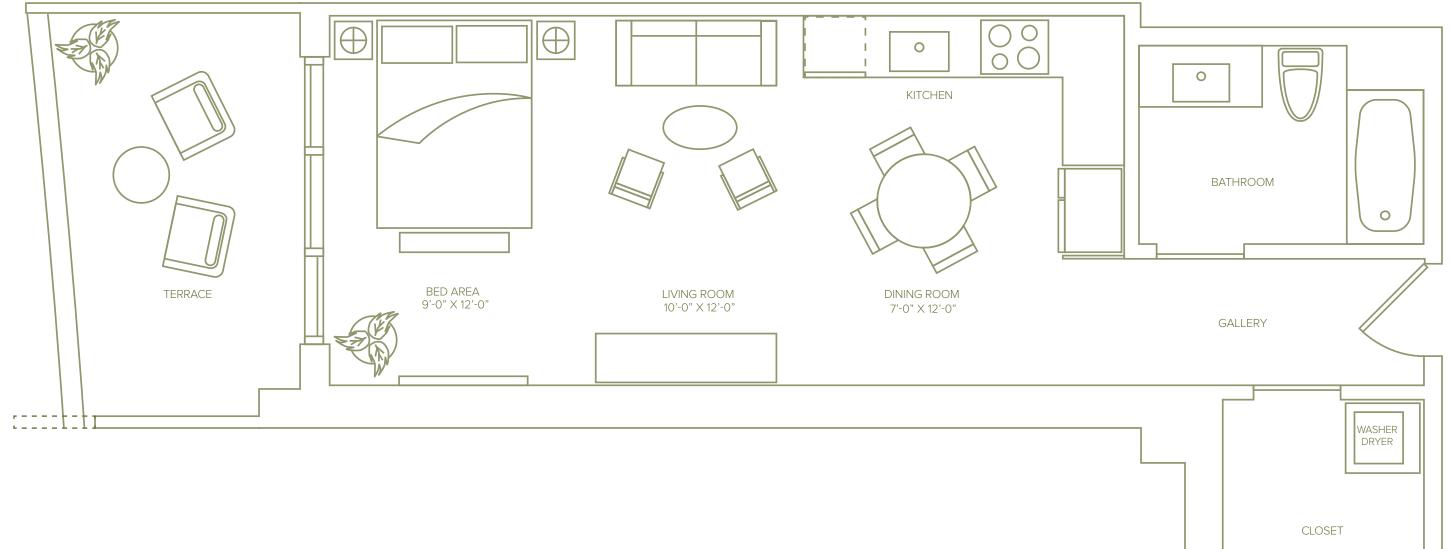

## UNIT I

Line 10 Studio / 1 Bath 633 Sq Ft / 58.8 M<sup>2</sup> Including Terrace

Stated square footage includes the terrace of the Unit and is otherwise measured to the exterior boundaries of the exterior walls and the centerline of interior demising walls. This will in fact vary from the square footage that would be determined by using the description and definition of the "Engineering Area" set forth in the Declaration (which generally only includes the interior airspace between the perimeter walls and excludes interior structural components). For the square footage of the "Engineering Area" calculated in the manner set forth in the Declaration, as well as the area of the Unit measured as described herein but without the terrace, see Exhibit "3" to the Declaration. All square footages are approximate and may vary with actual construction. All floor plans and development plans are subject to change. Plans are not to scale. The survey of the units and the provisions of the units. All fixtures, furniture, items of finish, and decorations are for display purposes only and will not be included with the unit. Consult the Agreement, the features list included on the back of this bi-fold floor plan and the prospectus for a description of the features which are to be included in the unit. The approximate size of the unit's terrace is 112 Sq Ft / 10.4 M.<sup>2</sup>