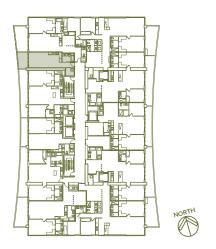

## UNIT I

Line 10 Studio / 1 Bath 633 Sq Ft / 58.8 M<sup>2</sup> Including Terrace

Stated square footage includes the terrace of the Unit and is otherwise measured to the exterior boundaries of the exterior walls and the centerline of interior demising walls. This will in fact vary from the square footage that would be determined by using the description and definition of the "Engineering Area" set forth in the Declaration (which generally only includes the interior airspace between the perimeter walls and excludes interior structural components). For the square footage of the "Engineering Area" calculated in the manner set forth in the Declaration, as well as the area of the Unit measured as described herein but without the terrace, see Exhibit "3" to the Declaration. All square footages are approximate and may vary with actual construction. All floor plans and development plans are subject to change. Plans are not to scale. The survey of the units and the provisions of the units. All fixtures, furniture, items of finish, and decorations are for display purposes only and will not be included with the unit. Consult the Agreement, the features list included on the back of this bi-fold floor plan and the prospectus for a description of the features which are to be included in the unit. The approximate size of the unit's terrace is 112 Sq Ft / 10.4 M.<sup>2</sup>