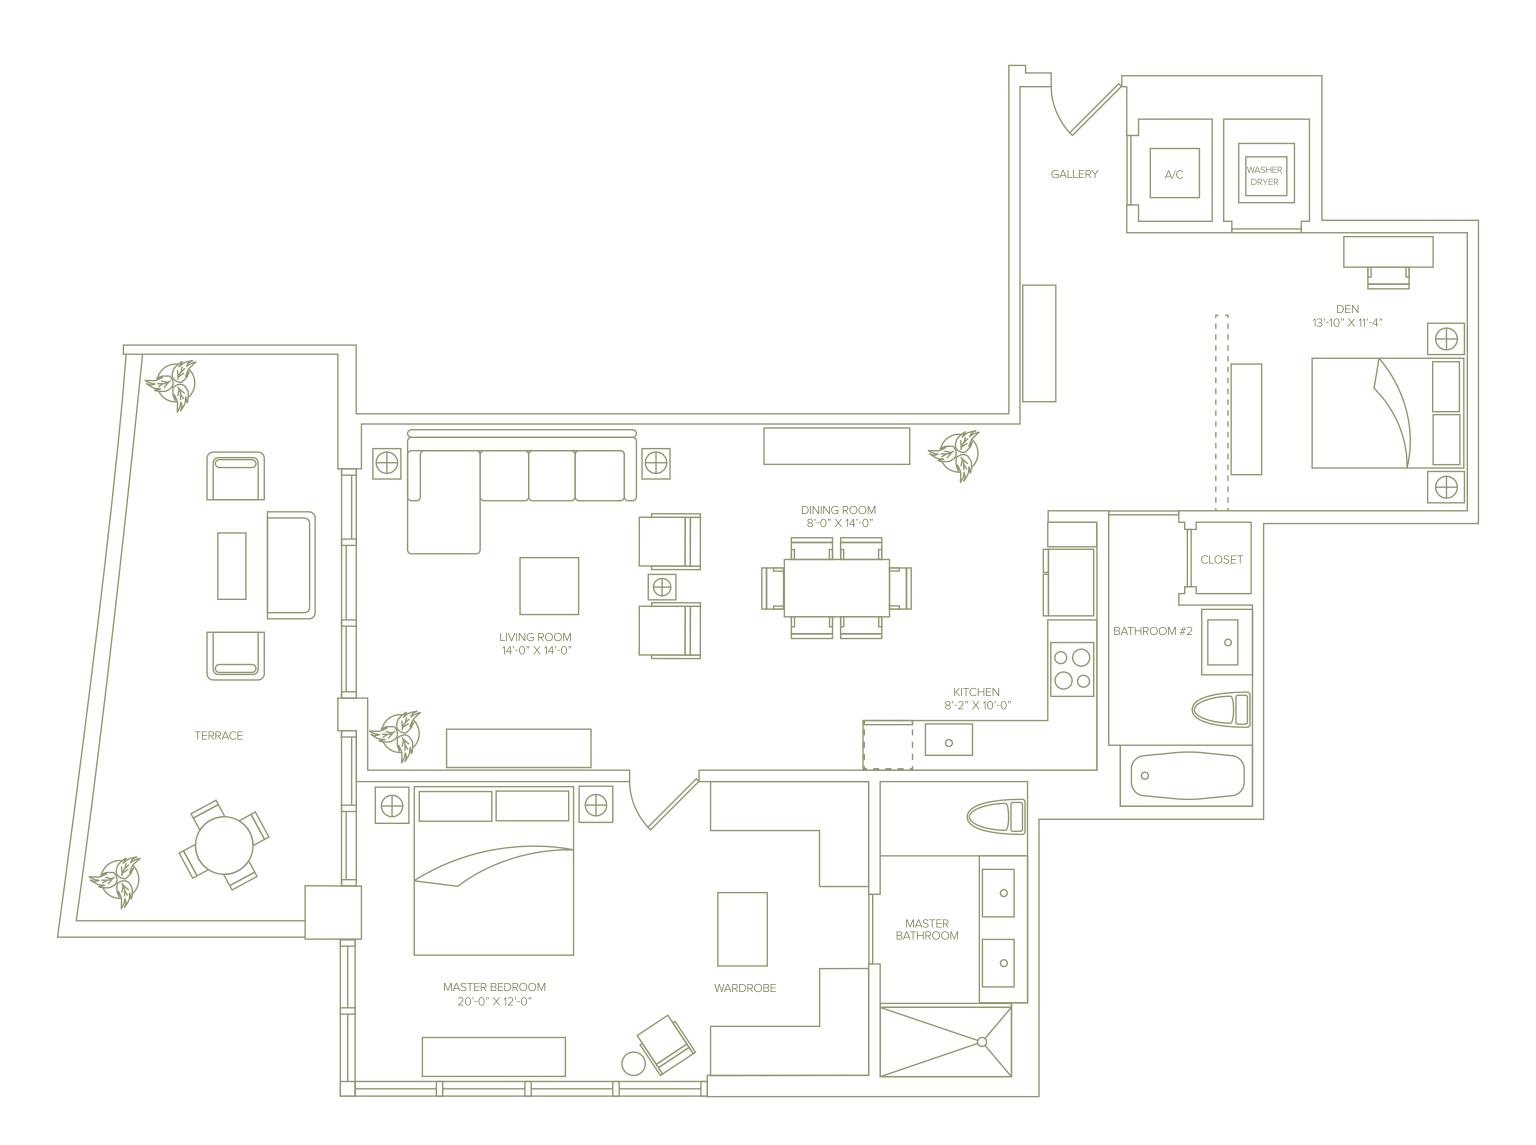

Line 06 1 Bedroom + Den / 2 Baths 1,432 Sq Ft / 133.0 M<sup>2</sup> Including Terrace

Stated square footage includes the terrace of the Unit and is otherwise measured to the exterior boundaries of the exterior walls and the centerline of interior demising walls. This will in fact vary from the square footage that would be determined by using the description and definition of the "Engineering Area" set forth in the Declaration (which generally only includes the interior airspace between the perimeter walls and excludes interior structural components). For the square footage of the "Engineering Area" calculated in the manner set forth in the Declaration, as well as the area of the Unit measured as described herein but without the terrace, see Exhibit "3" to the Declaration. All square footages are approximate and may vary with actual construction. All floor plans and development plans are subject to change. Plans are not to scale. The survey of the units and the provisions of the units. All fixtures, furniture, items of finish, and decorations are for display purposes only and will not be included with the unit. Consult the Agreement, the features list included on the back of this bi-fold floor plan and the prospectus for a description of the features which are to be included in the unit. The approximate size of the unit's terrace is 239 Sq Ft / 22.2 M.<sup>2</sup>