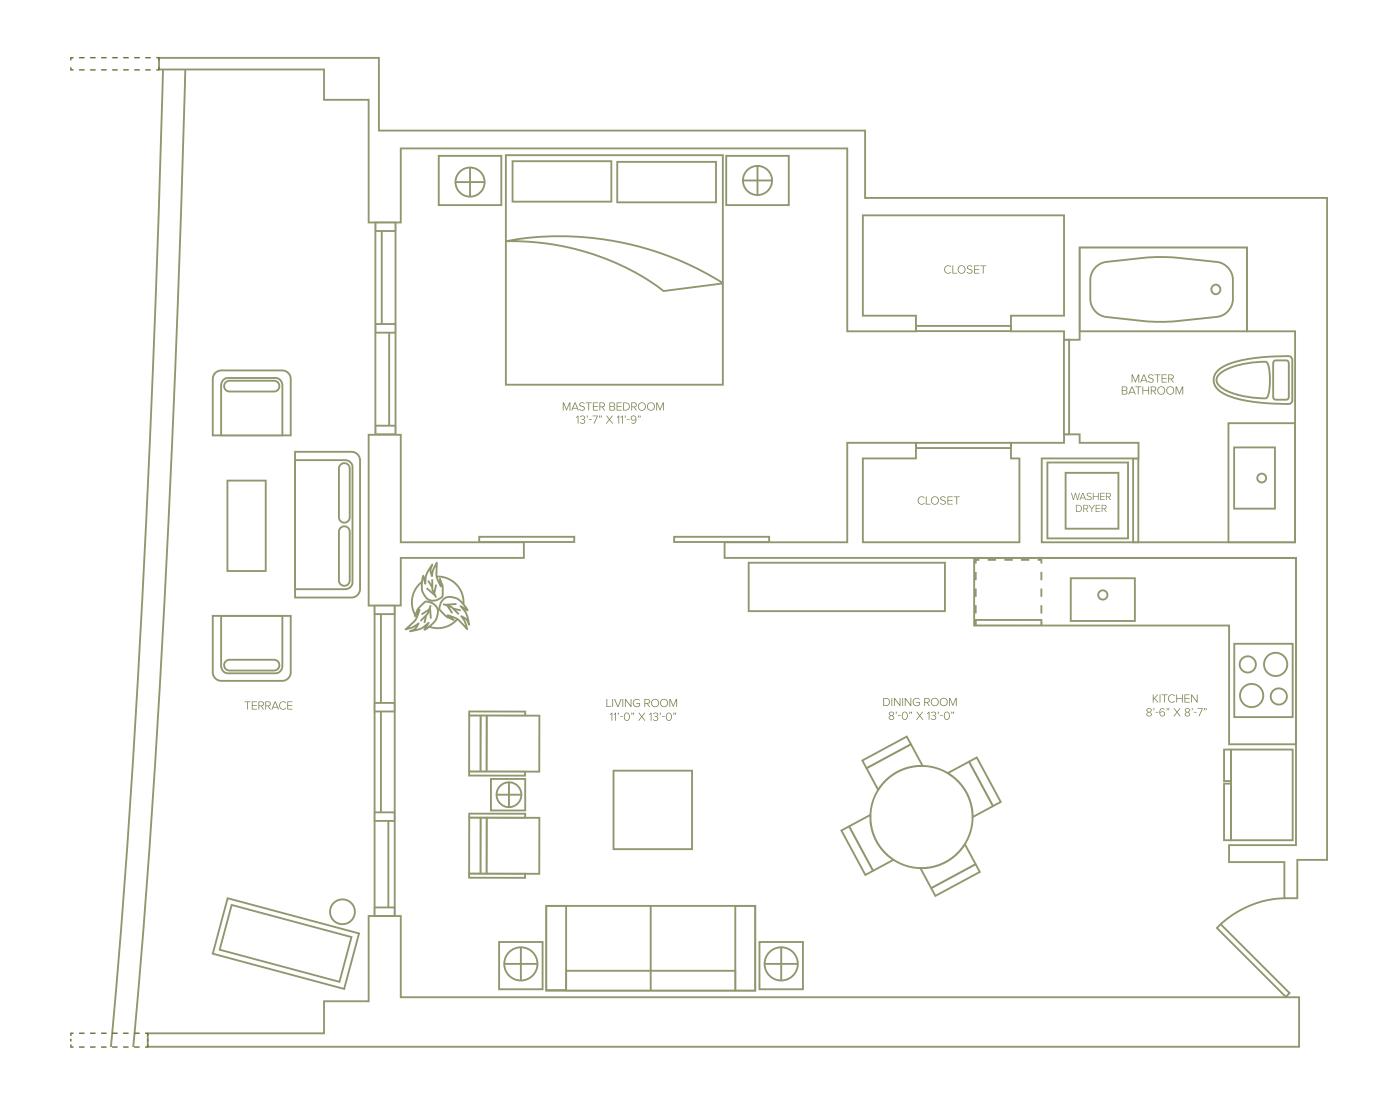

## UNIT K

Line 07 1 Bedroom / 1 Bath 932 Sq Ft / 86.6 M<sup>2</sup> Including Terrace

## 1010 BRICKELL

Stated square footage includes the terrace of the Unit and is otherwise measured to the exterior boundaries of the exterior walls and the centerline of interior demising walls. This will in fact vary from the square footage that would be determined by using the description and definition of the "Engineering Area" set forth in the Declaration (which generally only includes the interior airspace between the perimeter walls and excludes interior structural components). For the square footage of the "Engineering Area" calculated in the manner set forth in the Declaration, as well as the area of the Unit measured as described herein but without the terrace, see Exhibit "3" to the Declaration. All square footages are approximate and may vary with actual construction. All floor plans and development plans are subject to change. Plans are not to scale. The survey of the units and the provisions of the units. All fixtures, furniture, items of finish, and decorations are for display purposes only and will not be included with the unit. Consult the Agreement, the features list included on the back of this bi-fold floor plan and the prospectus for a description of the features which are to be included in the unit. The approximate size of the unit's terrace is 200 Sq Ft / 18.6 M.<sup>2</sup>