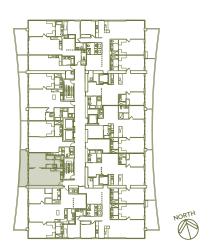

## UNIT K

Line 07 1 Bedroom / 1 Bath 932 Sq Ft / 86.6 M<sup>2</sup> Including Terrace