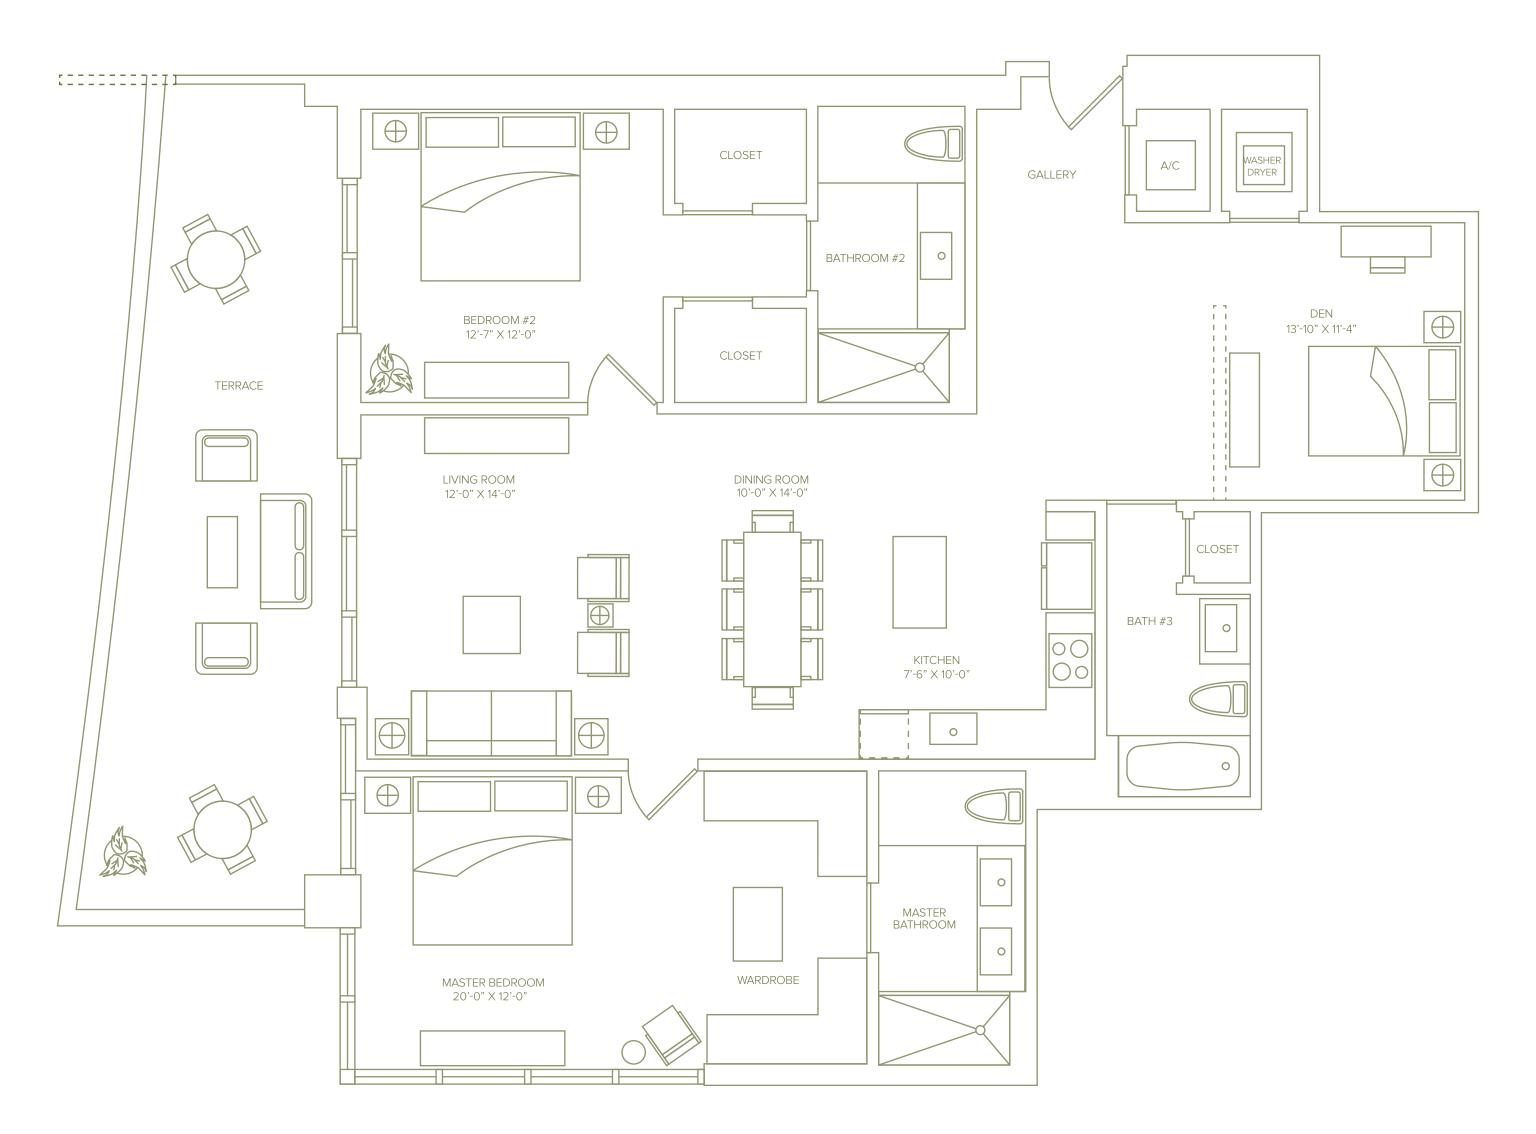

## UNIT L

Line 06 2 Bedrooms + Den / 3 Baths 1,888 Sq Ft / 175.4 M<sup>2</sup> Including Terrace

Stated square footage includes the terrace of the Unit and is otherwise measured to the exterior boundaries of the exterior walls and the centerline of interior demising walls. This will in fact vary from the square footage that would be determined by using the description and definition of the "Engineering Area" set forth in the Declaration (which generally only includes the interior airspace between the perimeter walls and excludes interior structural components). For the square footage of the "Engineering Area" calculated in the manner set forth in the Declaration, as well as the area of the Unit measured as described herein but without the terrace, see Exhibit "3" to the Declaration. All square footages are approximate and may vary with actual construction. All floor plans and development plans are subject to change. Plans are not to scale. The survey of the units and the provisions of the units. All fixtures, furniture, items of finish, and decorations are for display purposes only and will not be included with the unit. Consult the Agreement, the features list included on the back of this bi-fold floor plan and the prospectus for a description of the features which are to be included in the unit. The approximate size of the unit's terrace is 326 Sq Ft / 30.3 M.<sup>2</sup>